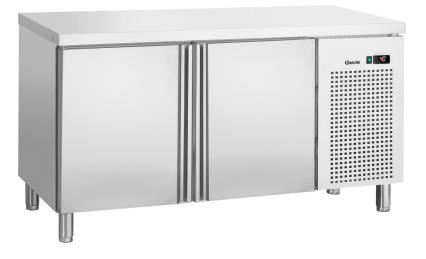

### **Refrigerated counter T2**

- Constant, even refrigeration temperature inside
  - Cooling: Circulating air
  - Temperature control in 0.1°C steps
- Two doors
  - ✓ Standard-size cabinet: 1/1 GN
  - Height of shelves can be adjusted

### Description

One appliance, two uses: The convection cooling ensures a constant, even refrigeration temperature inside this double-door refrigerated counter. Thanks to its high-quality and robust stainless steel surface, the appliance can be integrated perfectly into any kitchen and can also be used as a work surface.

#### Features

| Material:                                   | Chrome-n   |
|---------------------------------------------|------------|
| Power load:                                 | 0,35 kW    |
| <ul> <li>Number of cupboards:</li> </ul>    | 1          |
| Important information:                      | -          |
| Size Cupboard:                              | W 335 x [  |
| Height-adjustable feet:                     | Yes        |
| Temperature range:                          | 0 °C to 10 |
| Norm-format cabinets:                       | 1/1 GN     |
| <ul> <li>Cupboards refrigerated:</li> </ul> | Yes        |
| Temperature control:                        | Electronic |
|                                             | In 0.1 °C  |
| <ul> <li>Number of drawers:</li> </ul>      | 2          |
| Control unit:                               | Knob       |
|                                             | Electronic |
| Distance between trays:                     | 70 mm      |
| Control lamp:                               | ON/OFF     |
|                                             |            |

Height adjustable:

5 ,

Continue on the next page

Chrome-nickel steel 0,35 kW | 230 V | 50 Hz 1 -W 335 x D 570 x H 554 mm Yes 0 °C to 10 °C 1/1 GN Yes Electronic In 0.1 °C steps 2 Knob Electronic 70 mm ON/OFF 850 mm to 900 mm

# Refrigerated counter T2

| 2                                        |
|------------------------------------------|
| Leaf door(s)                             |
| -                                        |
| Left / right                             |
| Yes                                      |
| 3                                        |
| 4                                        |
| Yes                                      |
| C (EU No. 2015 / 1094)                   |
| 956 kWh / an                             |
| Circulating air                          |
| R600a / 0,064 kg                         |
| Yes                                      |
| -                                        |
| Yes                                      |
| Yes                                      |
| Yes                                      |
| Stainless steel                          |
| 2 grids (W 325 x D 530 x H 10 mm)        |
| Refrigerated counter with glass-doors    |
| Refrigerated counter with swivel castors |
| W 1,342 x D 700 x H 850 mm               |
| 95 kg                                    |
|                                          |