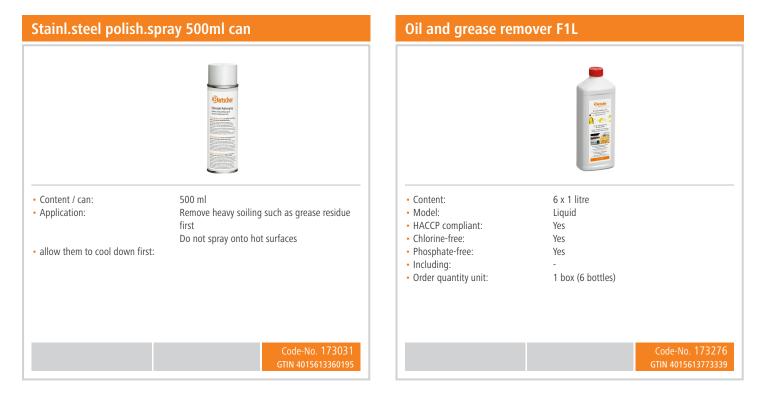

|
| C (EU No. 2015 / 1094)                   |
| 956 kWh / an                             |
| Circulating air                          |
| R600a / 0,064 kg                         |
| Yes                                      |
| -                                        |
| Yes                                      |
| Yes                                      |
| Yes                                      |
| Stainless steel                          |
| 2 grids (W 325 x D 530 x H 10 mm)        |
| Refrigerated counter with glass-doors    |
| Refrigerated counter with swivel castors |
| W 1,342 x D 700 x H 850 mm               |
| 95 kg                                    |
|                                          |





## Refrigerated counter T2 Add on Products