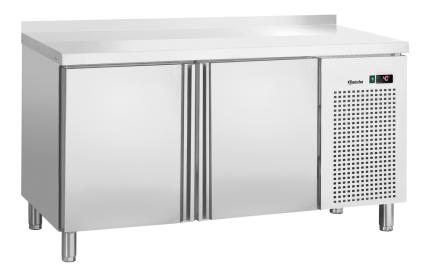

### Refrigerated counter T2 MA

- Constant, even refrigeration temperature inside
  - ✓ Cooling: Circulating air
  - ✓ Temperature control in 0.1°C steps
- ► Two doors
  - ✓ Standard-size cabinet: 1/1 GN
  - ✓ Height of shelves can be adjusted
- ▶ With upturned edge
  - √ 50 mm

### Description

One appliance, two uses: The convection cooling ensures a constant, even refrigeration temperature inside this double-door refrigerated counter. Thanks to its high-quality and robust stainless steel surface, the appliance can be integrated perfectly into any kitchen and can also be used as a work surface.