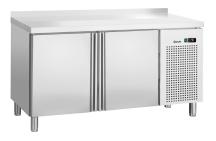

### Refrigerated counter T2 MA

- Constant, even refrigeration temperature inside
  - ✓ Cooling: Circulating air
  - ✓ Temperature control in 0.1°C steps
- ► Two doors
  - ✓ Standard-size cabinet: 1/1 GN
  - ✓ Height of shelves can be adjusted
- ▶ With upturned edge
  - √ 50 mm

### Description

One appliance, two uses: The convection cooling ensures a constant, even refrigeration temperature inside this double-door refrigerated counter. Thanks to its high-quality and robust stainless steel surface, the appliance can be integrated perfectly into any kitchen and can also be used as a work surface.