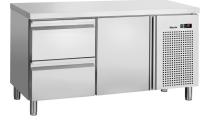

# Refrigerated counter S2T1-150

| <ul> <li>Height adjustable:</li> <li>Cupboards refrigerated:</li> <li>Drawers refrigerated:</li> <li>Tilting:</li> <li>Norm-format drawers:</li> <li>GWP:</li> <li>Norm-format cabinets:</li> <li>Climate class:</li> <li>Number of drawers:</li> <li>Distance between trays:</li> <li>Energy efficiency class:</li> <li>Number of drawers:</li> <li>Energy efficiency class:</li> <li>Number of drawers:</li> <li>Cooling:</li> <li>Number of doors:</li> <li>Coolant:</li> <li>Number of cupboards:</li> <li>Digital display:</li> <li>Height-adjustable drawers:</li> <li>Depth GN container max.:</li> <li>Drip water evaporation:</li> <li>ON/OFF switch:</li> <li>Thermostat:</li> <li>Material work surface:</li> <li>Including:</li> <li>Available on request:</li> </ul> | 850 mm to 900 mm<br>Yes<br>Yes<br>-<br>1/1 GN<br>3<br>1/1 GN<br>4<br>1<br>70 mm<br>C (EU No. 2015 / 1094)<br>2<br>956 kWh / an<br>Circulating air<br>1<br>R600a / 0,064 kg<br>1<br>Yes<br>Yes<br>150 mm<br>Yes<br>Yes<br>Stainless steel<br>1 grid (W 325 x D 530 x H 10 mm)<br>Refrigerated counter with glass-doors<br>Refrigerated counter with swivel castors<br>W 1,342 x D 700 x H 850 mm |
|-----------------------------------------------------------------------------------------------------------------------------------------------------------------------------------------------------------------------------------------------------------------------------------------------------------------------------------------------------------------------------------------------------------------------------------------------------------------------------------------------------------------------------------------------------------------------------------------------------------------------------------------------------------------------------------------------------------------------------------------------------------------------------------|-------------------------------------------------------------------------------------------------------------------------------------------------------------------------------------------------------------------------------------------------------------------------------------------------------------------------------------------------------------------------------------------------|
| • Weight:                                                                                                                                                                                                                                                                                                                                                                                                                                                                                                                                                                                                                                                                                                                                                                         | 104 kg                                                                                                                                                                                                                                                                                                                                                                                          |