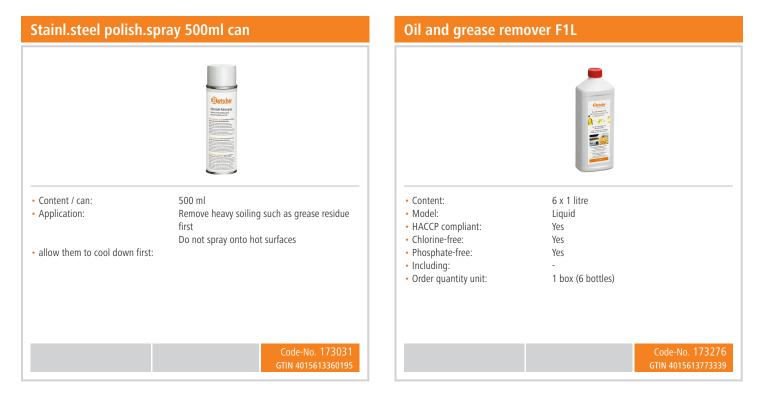

| 104 kg                                                                                                                                                                                                                                                                                                                                                                                          |

GB

12/2024

2/3

(i)

Subject to technical modifications and errors





## Refrigerated counter S2T1-150 Add on Products