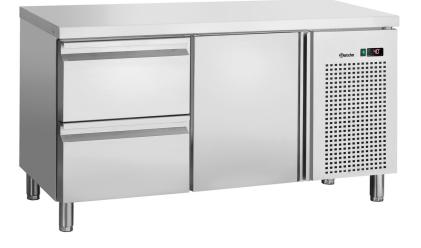

### Refrigerated counter S2T1-150

- Constant, even refrigeration temperature inside
  - Cooling: Circulating air
  - Temperature control in 0.1°C steps
- One door
  - ✓ Standard format cupboard: 1/1 GN
  - ✓ Height of shelf can be adjusted
- Two drawers
  - ✓ Refrigerated
  - ✓ Gastronorm: 1/1 GN
  - Max. depth of GN containers: 150 mm

### Description

One appliance, two uses: The convection cooling ensures a constant, even refrigeration temperature inside this single-door, two-drawer refrigerated counter. Thanks to its high-quality and robust stainless steel surface, the appliance can be integrated perfectly into any kitchen and can also be used as a work surface.

#### Features

| Material:                                           | Chrome-nickel steel      |
|-----------------------------------------------------|--------------------------|
| Power load:                                         | 0,35 kW   230 V   50 Hz  |
| Width drawer:                                       | 299 mm                   |
| <ul> <li>Important information:</li> </ul>          |                          |
| Depth drawer:                                       | 572 mm                   |
| Height drawer:                                      | 190 mm                   |
| <ul> <li>Height-adjustable feet:</li> </ul>         | Yes                      |
| Door hinge side:                                    | Left                     |
| Temperature range:                                  | 0 °C to 10 °C            |
| <ul> <li>Door hinge side can be changed:</li> </ul> | Yes                      |
| <ul> <li>Type of door:</li> </ul>                   | Leaf door(s)             |
| <ul> <li>Temperature control:</li> </ul>            | Electronic               |
|                                                     | In 0.1 °C steps          |
| <ul> <li>Size Cupboard:</li> </ul>                  | W 335 x D 570 x H 554 mm |
| Control unit:                                       | Electronic               |
|                                                     | Knob                     |
| <ul> <li>Control lamp:</li> </ul>                   | ON/OFF                   |
|                                                     |                          |