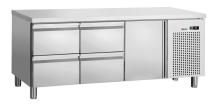

### Refrigerated counter S4T1-150

- Constant, even refrigeration temperature inside
  - ✓ Cooling: Circulating air
  - ✓ Temperature control in 0.1°C steps
- One door
  - ✓ Standard format cupboard: 1/1 GN
  - ✓ Height of shelf can be adjusted
- Four drawers
  - ✓ Refrigerated
  - ✓ Gastronorm: 1/1 GN
  - ✓ Max. depth of GN containers: 150 mm

#### Description

One appliance, two uses: The convection cooling ensures a constant, even refrigeration temperature inside this single-door, four-drawer refrigerated counter. Thanks to its high-quality and robust stainless steel surface, the appliance can be integrated perfectly into any kitchen and can also be used as a work surface.

### Refrigerated counter S4T1-150

• Height adjustable: 850 mm to 900 mm

Cupboards refrigerated: Yes
Drawers refrigerated: Yes
Tilting: Norm-format drawers: 1/1

Norm-format drawers: 1/1 GN
GWP: 3
Norm-format cabinets: 1/1 GN
Climate class: 4
Number of drawers: 1
Distance between trays: 70 mm

• Energy efficiency class: C (EU No. 2015 / 1094)

Number of drawers:
 Energy consumption:
 Cooling:
 Circulating air

Number of doors:
 Coolant:
 Number of cupboards:
 1
 1
 1
 1

Digital display: Yes
Height-adjustable drawers: Yes
Depth GN container max.: 150 mm
Drip water evaporation: Yes
ON/OFF switch: Yes
Thermostat: Yes
Material work surface: Stainless

Material work surface: Stainless steel
 Including: 1 grid (W 325 x D 530 x H 10 mm)
 Available on request: Refrigerated counter with swivel castors

Refrigerated counter with swiver casto
 Refrigerated counter with glass-doors
 Size: W 1,792 x D 700 x H 850 mm