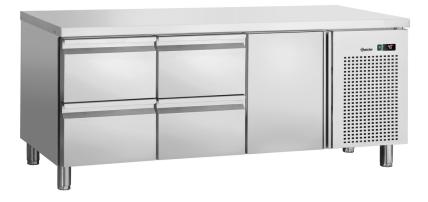

### Refrigerated counter S4T1-150

- Constant, even refrigeration temperature inside
  - ✓ Cooling: Circulating air
  - ✓ Temperature control in 0.1°C steps
- One door
  - ✓ Standard format cupboard: 1/1 GN
  - ✓ Height of shelf can be adjusted
- Four drawers
  - ✓ Refrigerated
  - ✓ Gastronorm: 1/1 GN
  - ✓ Max. depth of GN containers: 150 mm

#### Description

One appliance, two uses: The convection cooling ensures a constant, even refrigeration temperature inside this single-door, four-drawer refrigerated counter. Thanks to its high-quality and robust stainless steel surface, the appliance can be integrated perfectly into any kitchen and can also be used as a work surface.

### Refrigerated counter S4T1-150

• Height adjustable: 850 mm to 900 mm

Cupboards refrigerated: Yes
Drawers refrigerated: Yes
Tilting: Norm-format drawers: 1/1

Norm-format drawers: 1/1 GN
GWP: 3
Norm-format cabinets: 1/1 GN
Climate class: 4
Number of drawers: 1
Distance between trays: 70 mm

• Energy efficiency class: C (EU No. 2015 / 1094)

Number of drawers:
 Energy consumption:
 Cooling:
 Circulating air

Number of doors:
 Coolant:
 Number of cupboards:
 1
 1
 1
 1

Digital display: Yes
Height-adjustable drawers: Yes
Depth GN container max.: 150 mm
Drip water evaporation: Yes
ON/OFF switch: Yes
Thermostat: Yes
Material work surface: Stainless

Material work surface: Stainless steel
 Including: 1 grid (W 325 x D 530 x H 10 mm)
 Available on request: Refrigerated counter with swivel castors

Refrigerated counter with swiver casto
 Refrigerated counter with glass-doors
 Size: W 1,792 x D 700 x H 850 mm