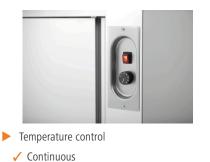

#### Features

| Height adjustable:                                       | 850 mm to 900 mm          |
|----------------------------------------------------------|---------------------------|
| Tilting:                                                 | -                         |
| Material work surface:                                   | Stainless steel           |
| <ul> <li>Load-bearing capacity worktop, max.:</li> </ul> | 223 kg                    |
| Size work surface:                                       | W 1800 x D 700 mm         |
| Power load:                                              | 2 kW   230 V   50/60 Hz   |
| <ul> <li>Height-adjustable feet:</li> </ul>              | Yes                       |
| Temperature range:                                       | 20 °C to 80 °C            |
| Control unit:                                            | Electronic                |
|                                                          | Toggle                    |
| Size inside:                                             | W 1655 x D 580 x H 580 mm |
| Control lamp:                                            | yes                       |
| Temperature control:                                     | Stepless                  |
| Delivery state:                                          | Permanently mounted       |
| ON/OFF switch:                                           | Yes                       |
| <ul> <li>Number of intermediate shelves:</li> </ul>      | 1                         |
| • Load-bearing capacity intermediate shelf, max.:        | 189 kg                    |
|                                                          |                           |