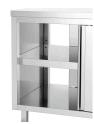

### Hot cupboard 700-4T 1800

- Heated cabinet with operation from both si-des
  - ✓ Design: 1.8 metre wide
  - 2 sliding doors per side
  - 1 intermediate shelf

Sturdy stainless steel work surface 🗸 W 1,800 x D 700 mm

### Description

The heated cabinet with a width of 1.8 metres offers infinitely variable, heated storage with double-sided operation. At the same time, the robust stainless steel surface integrates a solid work element into the kitchen.

## Hot cupboard 700-4T 1800

- Design intermediate shelf:
- Height-adjustable immediate shelves:Design inside:
- Properties:
- Material:
- Important information:
- Type of door:

• Available on request:

- Number of doors:
- Size:
- Weight:

Full-surface No 2-partitions 40 mm edges turned down Feet in square tubing 40 x 40 mm Scotch-Brite sanding Stainless steel

Sliding door(s) On both sides Special production The list price corresponds to the next higher standard dimension 4 W 1,800 x D 700 x H 850 mm 113 kg