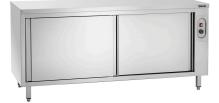

### Hot cupboard 700-4T 1800

- Heated cabinet with operation from both si-des
  - ✓ Design: 1.8 metre wide
  - 2 sliding doors per side
  - 1 intermediate shelf

Sturdy stainless steel work surface 🗸 W 1,800 x D 700 mm

### Description

The heated cabinet with a width of 1.8 metres offers infinitely variable, heated storage with double-sided operation. At the same time, the robust stainless steel surface integrates a solid work element into the kitchen.

## Hot cupboard 700-4T 1800

- Design intermediate shelf:
- Height-adjustable immediate shelves:Design inside:
- Properties:
- Material:
- Important information:
- Type of door:

• Available on request:

- Number of doors:
- Size:
- Weight:

Full-surface No 2-partitions 40 mm edges turned down Feet in square tubing 40 x 40 mm Scotch-Brite sanding Stainless steel

Sliding door(s) On both sides Special production The list price corresponds to the next higher standard dimension 4 W 1,800 x D 700 x H 850 mm 113 kg