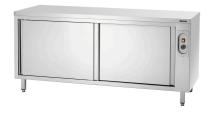

### Hot cupboard 700-4T 1800

- Heated cabinet with operation from both si-des
  - ✓ Design: 1.8 metre wide
  - 2 sliding doors per side
  - 1 intermediate shelf

Sturdy stainless steel work surface 🗸 W 1,800 x D 700 mm

### Description

The heated cabinet with a width of 1.8 metres offers infinitely variable, heated storage with double-sided operation. At the same time, the robust stainless steel surface integrates a solid work element into the kitchen.

## Hot cupboard 700-4T 1800

- Design intermediate shelf:
- Height-adjustable immediate shelves:Design inside:
- Properties:
- Material:
- Important information:
- Type of door:

• Available on request:

- Number of doors:
- Size:
- Weight:

Full-surface No 2-partitions 40 mm edges turned down Feet in square tubing 40 x 40 mm Scotch-Brite sanding Stainless steel

Sliding door(s) On both sides Special production The list price corresponds to the next higher standard dimension 4 W 1,800 x D 700 x H 850 mm 113 kg