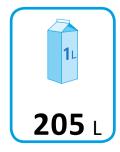

CK7240-I



ENERGIA · EHEPГИЯ · ENEPГЕІА ENERGIJA · ENERGY · ENERGIE ENERGI 723 kWh/annum







2015/1094-IV

## **PRODUCT FICHE**

# TEFCOLD®

**Brand:** 

Model: CK7240-I

Model type: Counter chiller cabinet

Energy efficiency class: B

Energy efficiency index: 31,2

Energy consumption, kWh/24h: 2

Energy consumption, kWh/annual: 723

Net. volume: 205

Climate class (1):

### (1) Climate classes:

#### Climate class 3:

This appliance is designed for use in ambient temperatures of up to 25 °C, and is therefore not suitable for use in a hot commercial kitchen environment.

#### Climate class 4:

This appliance is designed for use in ambient temperatures of up to 30 °C.

#### Climate class 5:

This appliance is designed for use in ambient temperatures of up to 40 °C.