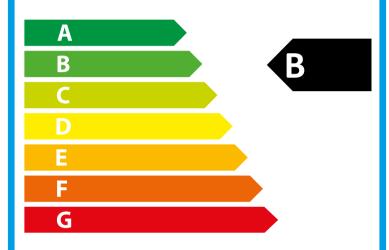

# TEFCOLD®

**Brand:** 

Model: CK7240-I

Model type: Counter chiller cabinet

Energy efficiency class: B

Energy efficiency index: 31,2

Energy consumption, kWh/24h: 2

Energy consumption, kWh/annual: 723