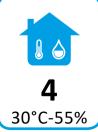

Net. volume: 205

Climate class (1):

#### Climate class 4:

This appliance is designed for use in ambient temperatures of up to 30 °C.