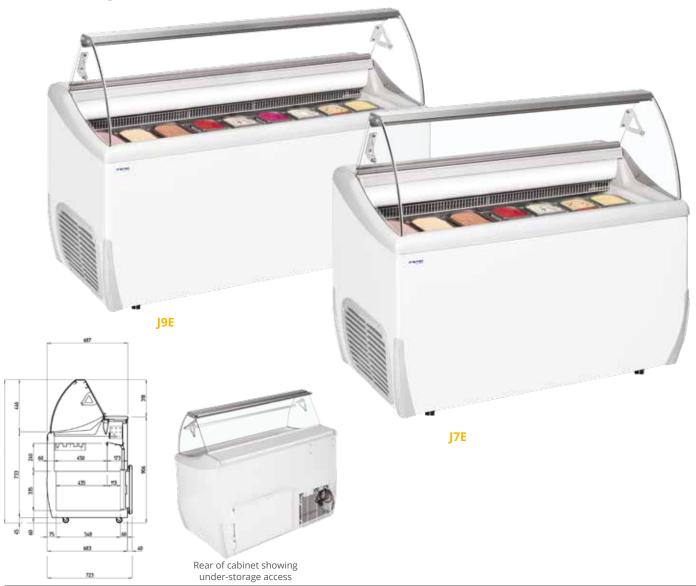

## Description

Our favourite ice cream scooping display. The J-Range from Framec is really popular in the ice cream world giving both superb quality and excellent value for money. The unit looks great with its curved glass canopy, curved in corners and rounded edges. A handy rear shelf helps with serving ice cream and spacious refrigerated understorage is easily accessible through the rear door. A reliable and well built ice cream display that will give years of excellent service.

## **Product Features**

- Fully automatic
- Static cooling
- Castors (not lockable)
- Interior light with switch
- Digital controller and temperature display
- · Lift up rear door
- Accepts Napoli pans (not supplied)
- Understorage
- Curved glass canopy
- · Optional scoop wash

|     | ' |                                |                    |                            |                    |                      |                      |                     |                 |
|-----|---|--------------------------------|--------------------|----------------------------|--------------------|----------------------|----------------------|---------------------|-----------------|
|     |   | Ext. Dimension<br>(WxDxH) (mm) | Net Weight<br>(kg) | Energy Cons.<br>(kWh/year) | Input<br>Power (W) | Display<br>Area (m²) | Serving Capacity     | Storage Capacity    | Energy<br>Class |
| J7E |   | 1341 x 723 x 1253              | 98                 | 3223                       | 500                | 0.42                 | 7 Napoli Pans (5 L ) | 12 Napoli pans (5L) | C A             |
| J9E |   | 1656 x 723 x 1253              | 110                | 4318                       | 540                | 0.53                 | 9 Napoli Pans (5 L ) | 16 Napoli pans (5L  | C A             |